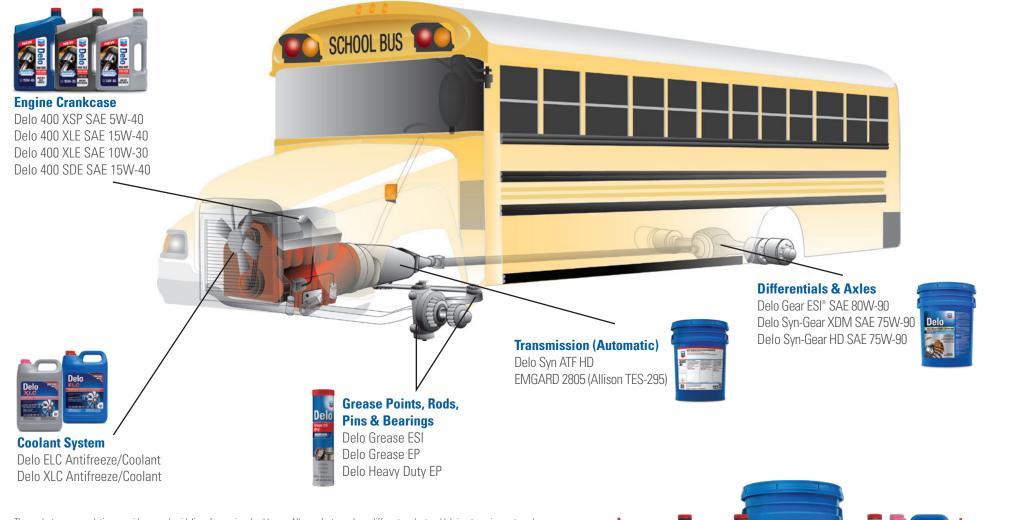

## **Delo® Bumper-to-Bumper Protection for School Buses**

The product recommendations provide general guidelines for use in school buses. All manufacturers have different coolant and lubricant requirements and recommendations. It will be important to contact a Chevron representative or refer to the Original Equipment Manufacturer manual to confirm the proper product is used for the application. You may contact our LUBETEK organization at 800-LUBETEK for confirmation of specific equipment OEM specifications.