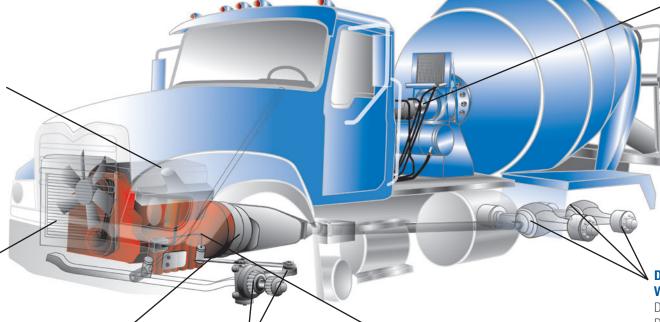

# **Delo® Bumper-to-Bumper Protection for Concrete Trucks**

#### **Engine Crankcase**

Delo 400 XSP SAE 5W-40 Delo 400 XLE SAE 15W-40 Delo 400 XLE SAE 10W-30 Delo 400 SDE SAE 15W-40 Delo 400 NG SAE 15W-40 (For CNG/LNG Engines)

#### **Hydraulic System**

- Rando® HD
- Rando HDZ
- Clarity® Hydraulic Oils
- Clarity Synthetic Hydraulic Oils
- Chevron 1000 THF
- Delo TorqForce™MP
- Delo TorgForce 10W

## Differentials, Axles and Wheel Bearings

Delo Syn-Gear XDM SAE 75W-90 Delo Gear ESI SAE 80W-90

## **Coolant System**

Delo ELC Antifreeze/Coolant Delo XLC Antifreeze/Coolant

### **Clutch Bearings**

Delo Grease ESI° Delo Grease EP Delo Heavy Duty EP

## Grease Points, Rods, Pins & Bearings

Delo Grease ESI Delo Grease EP Delo Heavy Duty EP